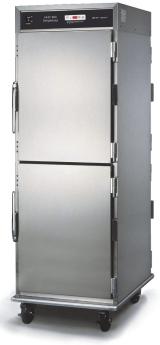

## with simple digital control

HHC 900 Full size SimpleHold

HHC 900 full-size heated holding cabinet with SimpleHold control

Henny Penny heated holding cabinets are designed to keep hot foods safe and appetizing prior to serving.

The HHC-900 SimpleHold is a full size heated holding cabinet that incorporates simple digital controls. low-watt heaters, and a set number of shelf runners. This gives foodservice operators the quality performance of Henny Penny 900 Series holding cabinets in a no-frills package that can usually ship within 24 hours.