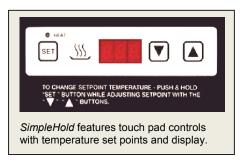

#### Standard Features

- use touch pad control with LED temperature set point display
- Low watt heaters (1500W) enable unit to be sold in USA and Canada
- Dual heavy-duty blower motors
- · Ventilated side racks
- · Large stainless steel water pan
- Fully insulated doors, sidewalls and control module
- Full perimeter door gasket
- · Dual stainless steel doors, right hand hinged
- Partial pan removal for convenient loading and unloading
- Holds up to 13 full-size sheet pans

- SimpleHold control features easy to Self-closing, lift-off doors stay open past 90 degrees
  - Magnetic door latch and heavyduty plated hinges
  - Stainless steel solid back
  - Removable air ducts for easy cleaning
  - · Stainless steel construction for easy cleaning and long life
  - 4 casters 5 in (127 mm), 2 locking