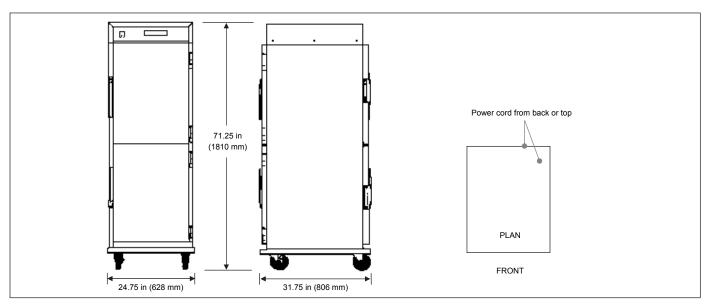

## with simple digital control

**HHC 900** Full size SimpleHold

**Dimensions** 

Height 71.25 in (1810 mm) Width 24.75 in (628 mm) Depth 31.75 in (806 mm)

Crated

 Length
 75 in
 (1900 mm)

 Depth
 36 in
 (900 mm)

 Height
 31 in
 (790 mm)

 Volume
 48 ft³
 (1.4 m³)

 Weight
 372 lb
 (169 kg)